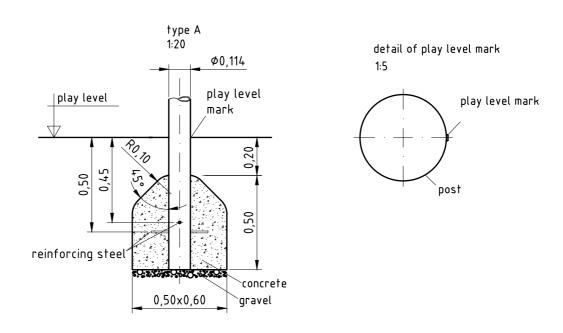

- 1. Assign a device location considering the (minimum) space requirements.
- Excavate soil for foundations, according to drawing.
  Please note: To achieve maximum stability and a safe installation, a moderate level of soil solubility is required.
- 3. Pour in a drain layer of gravel of approx. 10 cm thickness between the bottom of the posts and plain base of foundation.
- 4. Insert reinforcing steel into the corresponding holes of the posts.
- 5. Place posts type A according to the corresponding number (see foundation layout) into the respective foundation hole. Play level mark (=aluminium blind rivet) complies with the installation depth. Align both posts by means of the play level mark facing into the same direction (see detail or foundation layout).
- 6. For installation of the pre-assembled components and/or single parts, the screws slightly have to be lubricated with installation paste!