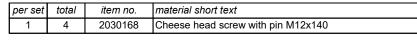

Necessarily insert all attachment parts before tightening the screws. It is NOT possible to insert them afterwards.

Installation

Item-No. **0-58150-900** 

Description K&K Mini ball game wall

Scale 1:50

Date 03/19 EB Page **1/2** 