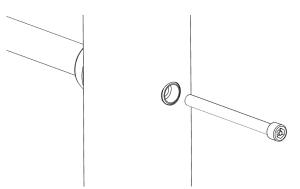

Necessarily insert all attachment parts before tightening the screws. It is NOT possible to insert them afterwards.

Installation

Item-No. **0-58150-900** 

Description K&K Mini ball game wall

Scale 1:50

Date 03/19 EB Page **1/2** 