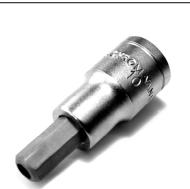

## 1 x SFWZ0000009 Hexagon insert socket driver 10mm 1/2" with borehole for Pin

| per set | total | item no. | material short text                     |
|---------|-------|----------|-----------------------------------------|
| 1       | 1     | 2030170  | Hexagon insert socket driver 10 mm 1/2" |