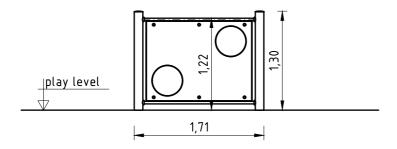

## Space occupied by equipment 1,71 x 0,11 x 1,30 m

## Minimum space 4,71 x 3,11 x 1,30 m

Item: 1293633 fastening kit for 058150900