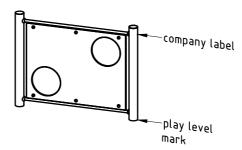

- 1. Assign a device location considering the (minimum) space requirements.
- Excavate soil for foundations, according to drawing.
  Please note: To achieve maximum stability and a safe installation, a moderate level of soil solubility is required.
- 3. Pour in a drain layer of gravel of approx. 10 cm thickness between the bottom of the posts and plain base of foundation.
- 4. Insert reinforcing steel into the corresponding holes of the posts.
- 5. Place posts type A according to the corresponding number (see foundation layout) into the respective foundation hole. Play level mark (=aluminium blind rivet) complies with the installation depth. Align both posts by means of the play level mark facing into the same direction (see detail or foundation layout).
- 6. For installation of the pre-assembled components and/or single parts, the screws slightly have to be lubricated with installation paste!