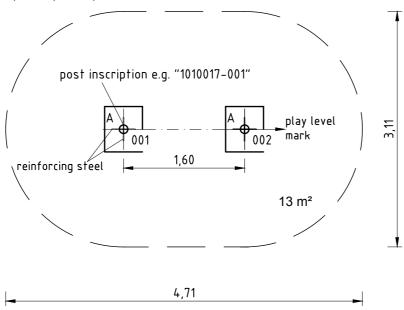

- 1. Assign a device location considering the (minimum) space requirements.
- Excavate soil for foundations, according to drawing.
  Please note: To achieve maximum stability and a safe installation, a moderate level of soil solubility is required.
- 3. Pour in a drain layer of gravel of approx. 10 cm thickness between the bottom of the posts and plain base of foundation.
- 4. Insert reinforcing steel into the corresponding holes of the posts.
- 5. Place posts type A according to the corresponding number (see foundation layout) into the respective foundation hole. Play level mark (=aluminium blind rivet) complies with the installation depth. Align both posts by means of the play level mark facing into the same direction (see detail or foundation layout).
- 6. For installation of the pre-assembled components and/or single parts, the screws slightly have to be lubricated with installation paste!

## Minimum space 4,71 x 3,11 x 1,30 m

Item: 1293633 fastening kit for 058150900

## 2 x SFAS1270001 reinforcing steel bar for posts

|     | per set | total | item no. | material short text                  |
|-----|---------|-------|----------|--------------------------------------|
| - 1 | 1       | 2     | 2130000  | reinforcing steel Ø 10 x 310 DIN 488 |