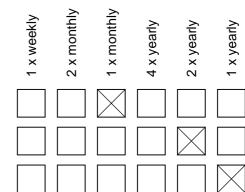

## Recommendations

about regular maintenance

Check cleanliness of play- and safety area, take out alien elements

Check other component elements for wear and tight connections, tighten connections and replace defective elements if necessary

Check foundation, foundation anchoring and whole construction for corrosion, repair or replace if necessary.

#### Please note:

The mentioned maintainance intervals are a recommendation only. They have to be adjusted to the needs and circumstances of a certain playground (e.g.due to the frequency of use, social facilities and vandalism problems etc.)