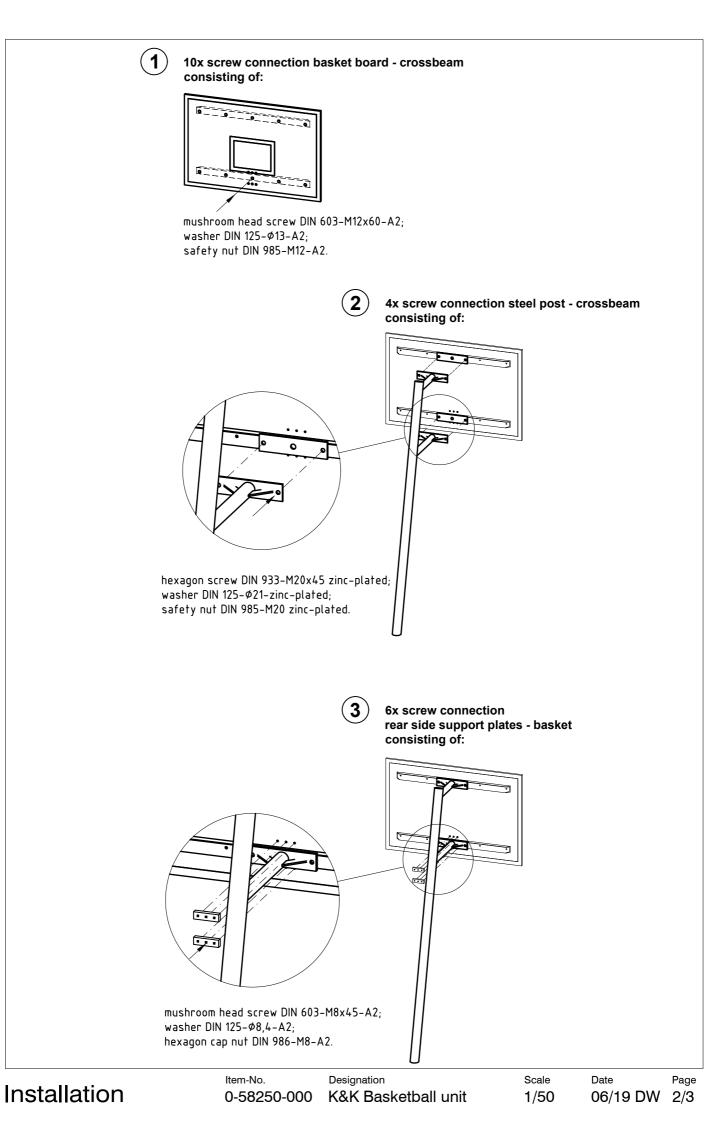

of the pre-assembled components and/or single parts, the screws slightly have to be lubricated with installation paste!
- 4. Grout foundation with compressed concrete C20/25, insert flange frame into concrete according to drawing and align it with spirit level.
- After concrete foundation has set, mount steel post and basket board and cover the foundation with soil (mounting depth corresponding to play level mark=pin).
- According to maintenance instructions, check all screw connections after 4–5 weeks and retighten, if necessary.
- Please take care that all specific documents which are or may be useful for safety management acc. to EN 1176-7 (e.g. invoice, delivery note, order acknowledgement, installation instructions, maintenance instructions) are forwarded to the persons responsible.





1/50