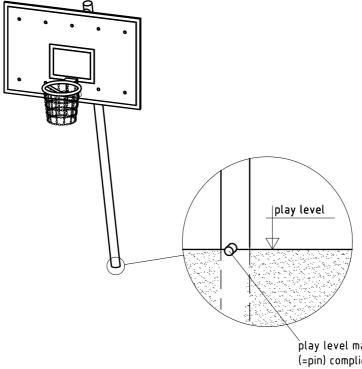

play level mark (=pin) complies with mounting depth of steel post

- 1. Assign location for equipment considering the space requirement.
- Excavate soil for foundation, according to drawing. Please note: To achieve maximum stability and a safe installation, a moderate level of soil solubility is required.
- 3. Attention: For installation of the pre-assembled components and/or single parts, the screws slightly have to be lubricated with installation paste!
- 4. Grout foundation with compressed concrete C20/25, insert flange frame into concrete according to drawing and align it with spirit level.
- After concrete foundation has set, mount steel post and basket board and cover the foundation with soil (mounting depth corresponding to play level mark=pin).
- According to maintenance instructions, check all screw connections after 4–5 weeks and retighten, if necessary.
- Please take care that all specific documents which are or may be useful for safety management acc. to EN 1176-7 (e.g. invoice, delivery note, order acknowledgement, installation instructions, maintenance instructions) are forwarded to the persons responsible.