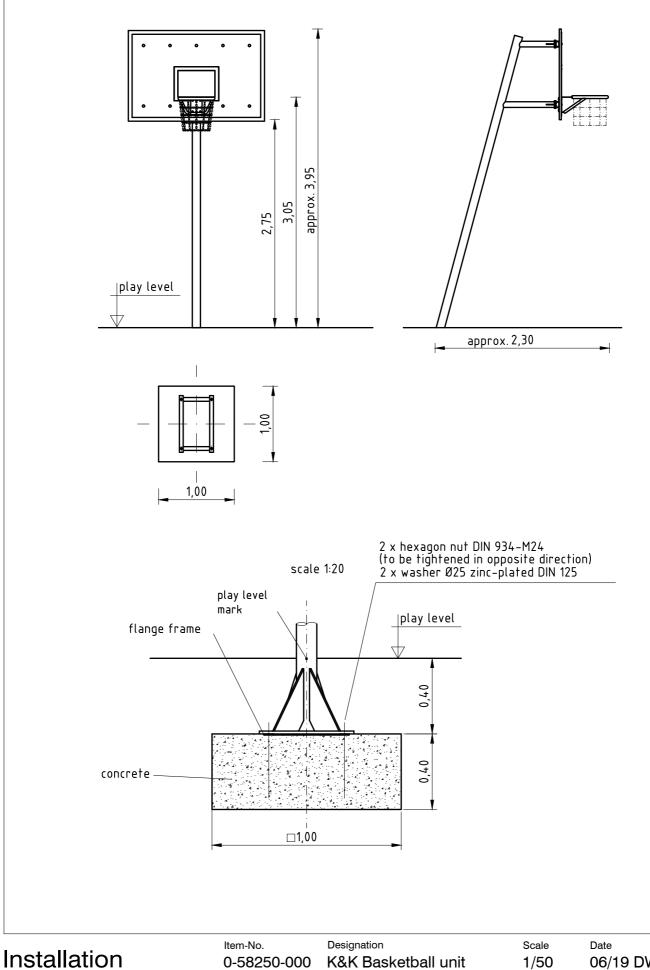

play level mark (=pin) complies with mounting depth of steel post

- 1. Assign location for equipment considering the space requirement.
- Excavate soil for foundation, according to drawing. Please note: To achieve maximum stability and a safe installation, a moderate level of soil solubility is required.
- 3. Attention: For installation of the pre-assembled components and/or single parts, the screws slightly have to be lubricated with installation paste!
- 4. Grout foundation with compressed concrete C20/25, insert flange frame into concrete according to drawing and align it with spirit level.
- After concrete foundation has set, mount steel post and basket board and cover the foundation with soil (mounting depth corresponding to play level mark=pin).
- According to maintenance instructions, check all screw connections after 4–5 weeks and retighten, if necessary.
- Please take care that all specific documents which are or may be useful for safety management acc. to EN 1176-7 (e.g. invoice, delivery note, order acknowledgement, installation instructions, maintenance instructions) are forwarded to the persons responsible.