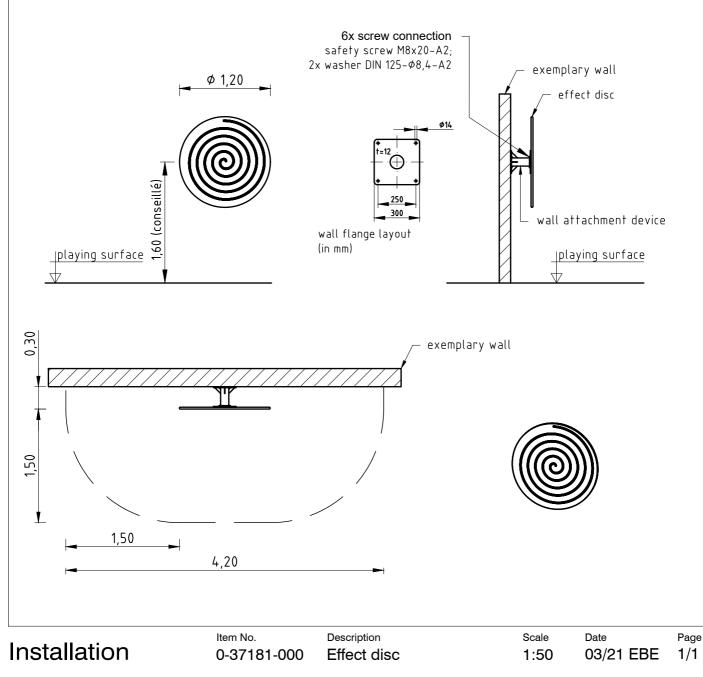

- 1. Assign a location for the equipment considering the space requirements. For a safe use of the effect disc, a surrounding area of an extension of 1,50 m and free from obstacles must be provided.
- For wall holder assembly, refer to the sketched layout of the rear part or use it as a drilling jig. Keep in mind both a total weight of 75 kg and a possible additional load of the same weight caused by a user who intends to hang from the disc. Fastening material is not included with delivery.
- 3. The installation height recommended is at 1,60 m (disc centre).
- 4. Attention: For fastening the effect disc, the screws slightly have to be lubricated with installation paste!

Connect outer flange ring and effect disc with six safety screws M8x20-A2 and six washers Ø 8,4-A2.
5. Check all screw connections according to maintenance instructions after 4-5 weeks and retighten, if necessary.