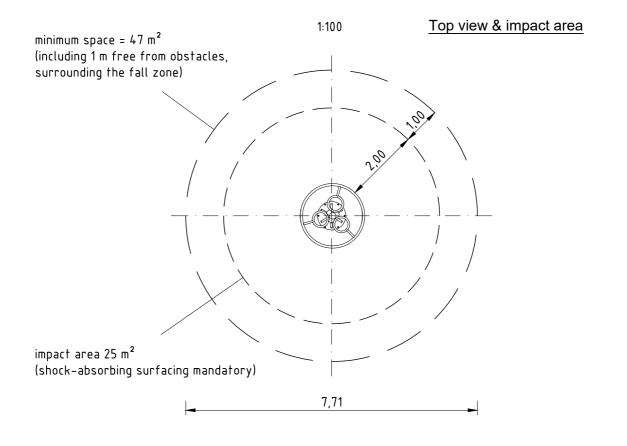

## Spatial view

## Front view

dimension mark – total height of the equipment

maximum free height of fall: 0,15 m

Installation