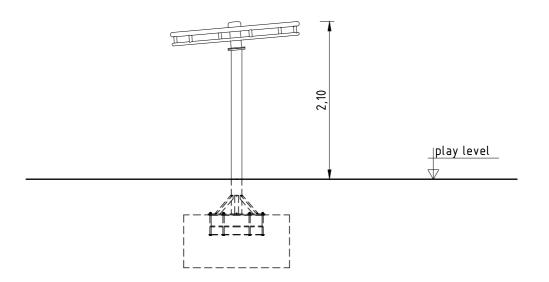

## Front view

dimension mark – total height of the equipment

maximum free height of fall: 0,15 m

Installation

## Foundation details

foundation (on site) 1x 1,40 x 1,40 x 0,70 m

(approximate) concrete needs 1,4 m³

Installation

Item No. 043512000

Description
Big Skyflyer

Scale 1:20

Date 10/23 EB