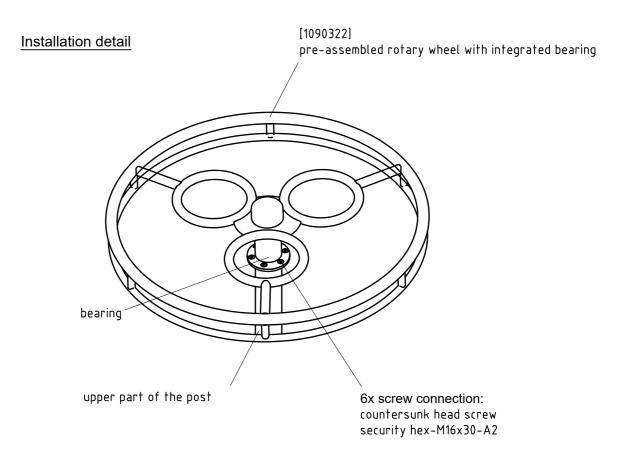

## Installation instructions

- 1. Assign a location for the equipment considering the impact area (free/falling space).
- Excavate soil for foundation, according to drawing.
   Please note: To achieve maximum stability and a safe installation, a moderate level of soil solubility is required.
- 3. Grout foundation with compressed concrete C20/25, insert ring-shaped steel foundation into concrete, install it **on a level with top edge of foundation** (see detail) and align it with a spirit level.
- 4. After concrete foundation has set, fasten the bottom flange of the post to the upper ring of the foundation anchorage: flange washer prevailing torque type lock nut M16 (parts fixed to anchorage). Play level mark (welding stud) complies with the installation depth.
- 5. Fasten the pre-assembled rotary wheel to the upper flange of the steel post (see detail).
- 6. Due to forced movement, it is essential to cover the impact area with shock-absorbing surfacing material which meets the requirements for a critical fall height of at least 1000 mm (acc. to EN 1176-5).
- 7. Check all screw connections according to maintenance instructions after 4–5 weeks and retighten, if necessary.