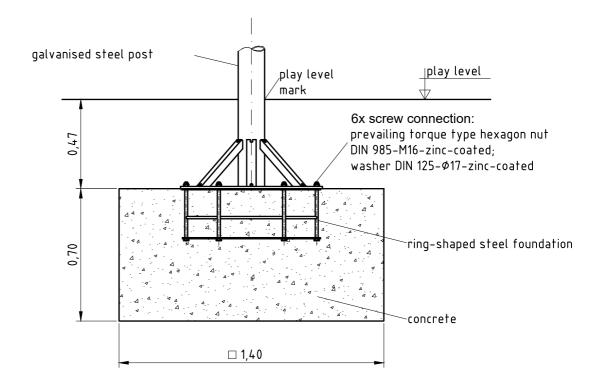

## Installation instructions

- 1. Assign a location for the equipment considering the impact area (free/falling space).
- Excavate soil for foundation, according to drawing.
   Please note: To achieve maximum stability and a safe installation, a moderate level of soil solubility is required.
- 3. Grout foundation with compressed concrete C20/25, insert ring-shaped steel foundation into concrete, install it **on a level with top edge of foundation** (see detail) and align it with a spirit level.
- 4. After concrete foundation has set, fasten the bottom flange of the post to the upper ring of the foundation anchorage: flange washer prevailing torque type lock nut M16 (parts fixed to anchorage). Play level mark (welding stud) complies with the installation depth.
- 5. Fasten the pre-assembled rotary wheel to the upper flange of the steel post (see detail).
- 6. Due to forced movement, it is essential to cover the impact area with shock-absorbing surfacing material which meets the requirements for a critical fall height of at least 1000 mm (acc. to EN 1176-5).
- 7. Check all screw connections according to maintenance instructions after 4–5 weeks and retighten, if necessary.

## Foundation details

foundation (on site) 1x 1,40 x 1,40 x 0,70 m

(approximate) concrete needs 1,4 m³

Installation

Item No. 043512000

Description
Big Skyflyer

Scale 1:20

Date 10/23 EB