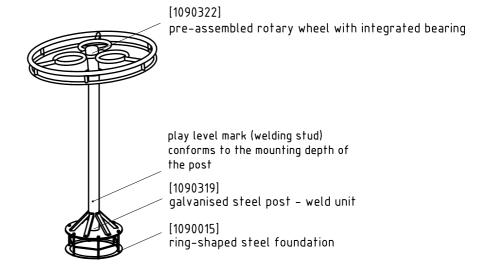

## Installation instructions

- 1. Assign a location for the equipment considering the impact area (free/falling space).
- Excavate soil for foundation, according to drawing.
   Please note: To achieve maximum stability and a safe installation, a moderate level of soil solubility is required.
- 3. Grout foundation with compressed concrete C20/25, insert ring-shaped steel foundation into concrete, install it **on a level with top edge of foundation** (see detail) and align it with a spirit level.
- 4. After concrete foundation has set, fasten the bottom flange of the post to the upper ring of the foundation anchorage: flange washer prevailing torque type lock nut M16 (parts fixed to anchorage). Play level mark (welding stud) complies with the installation depth.
- 5. Fasten the pre-assembled rotary wheel to the upper flange of the steel post (see detail).
- 6. Due to forced movement, it is essential to cover the impact area with shock-absorbing surfacing material which meets the requirements for a critical fall height of at least 1000 mm (acc. to EN 1176-5).
- 7. Check all screw connections according to maintenance instructions after 4–5 weeks and retighten, if necessary.

## Foundation details

foundation (on site) 1x 1,40 x 1,40 x 0,70 m

(approximate) concrete needs 1,4 m³

Installation

Item No. 043512000

Description
Big Skyflyer

Scale 1:20

Date 10/23 EB