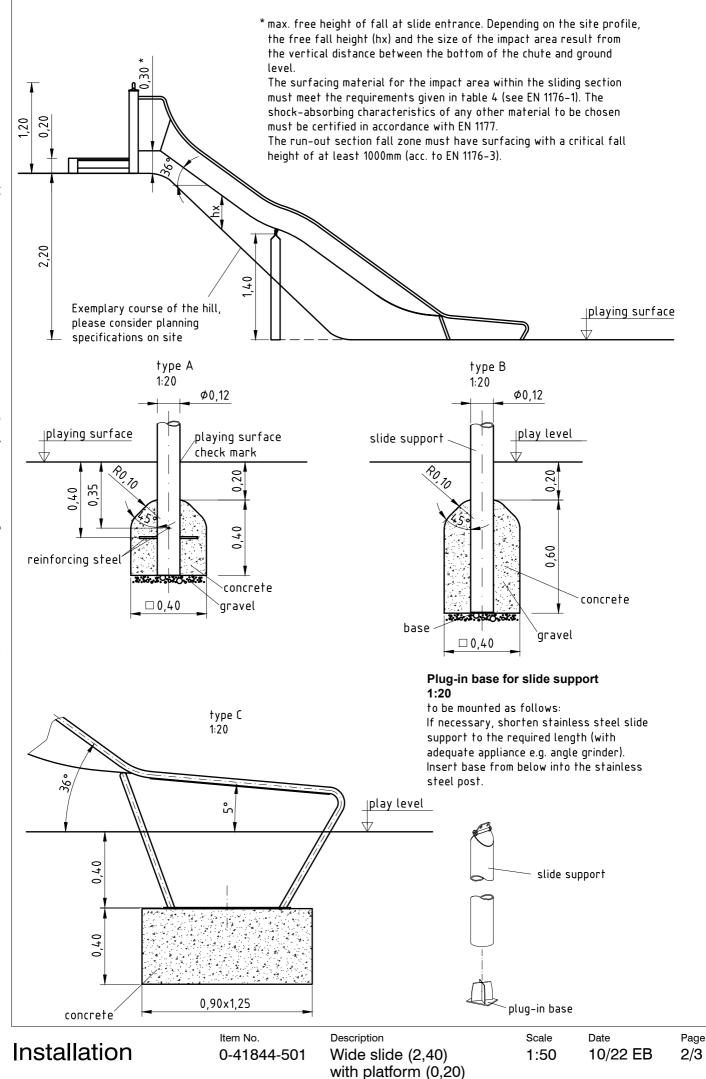

Installation

ltem No. **0-41844-501**  Description Wide slide (2,40) with platform (0,20) Page

1/3

C Kaiser & Kühne Freizeitgeräte D-27324 Eystrup

Installation

Installation

0-41844-501

Wide slide (2,40) with platform (0,20) 1:50