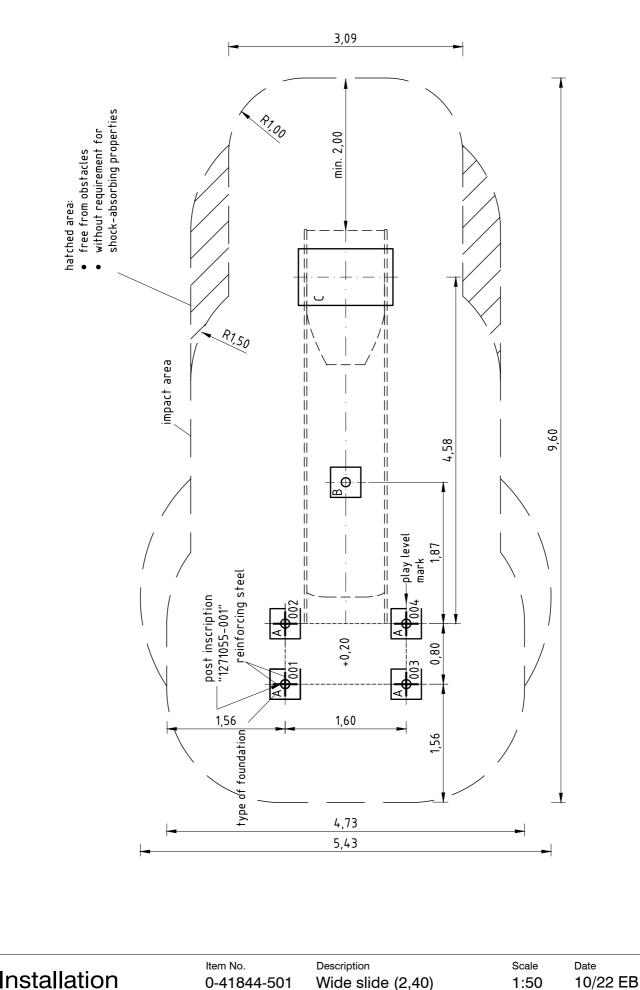

Installation

ltem No. **0-41844-501**  Description Wide slide (2,40) with platform (0,20) Page

1/3

C Kaiser & Kühne Freizeitgeräte D-27324 Eystrup

Installation

Installation

0-41844-501

Wide slide (2,40) with platform (0,20) 1:50