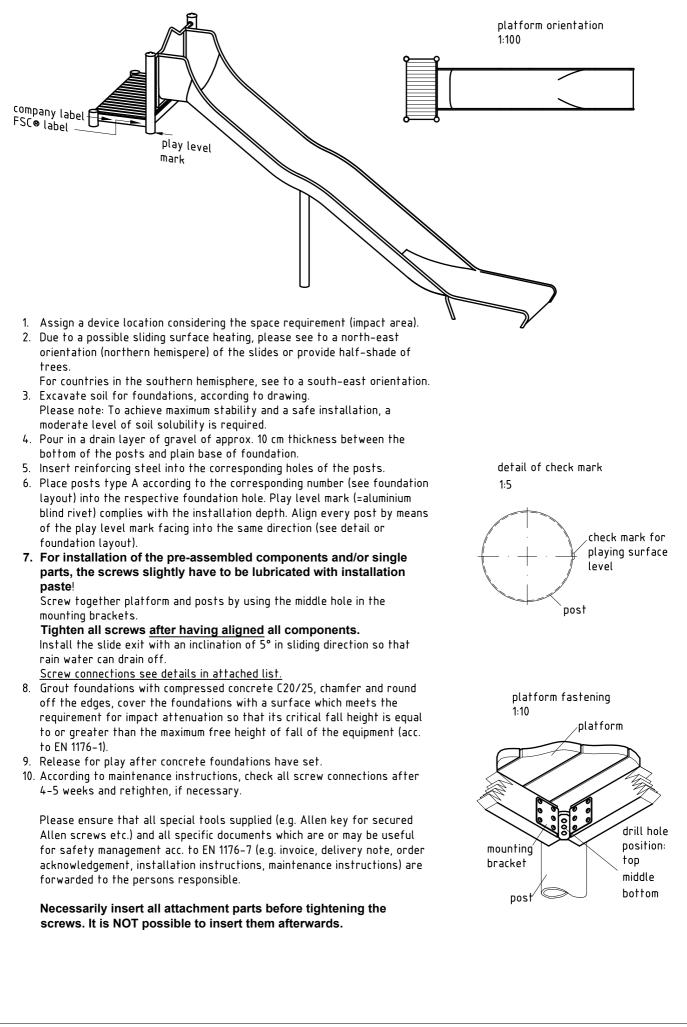

Installation

ltem No. **0-41844-501**  Description Wide slide (2,40) with platform (0,20) Page

1/3

C Kaiser & Kühne Freizeitgeräte D-27324 Eystrup

Installation

Installation

0-41844-501

Wide slide (2,40) with platform (0,20) 1:50