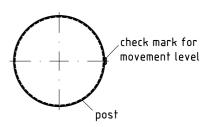

## Mounting instructions for installation as permanently installed outdoor **fitness equipment** according to **EN 16630**

- Assign a location for the equipment considering the space requirement (movement area).
- Excavate soil for foundations, according to drawing.
   Please note: To achieve maximum stability and a safe installation, a moderate level of soil solubility is required.
- 3. Pour in a drain layer of gravel of approx. 10 cm thickness between the bottom of the posts and plain base of foundation.
- 4. Put posts into the hole of foundation. Movement level mark (welded pin) complies with the orientation and mounting depth of the posts.
- Attention: For installation of the pre-assembled components and/or single parts, the screws slightly have to be lubricated with installation paste! Tighten all screws <u>after having aligned</u> all components.
- Grout foundation with compressed concrete C20/25, chamfer and round off the edges. The soil characteristics of the area surrounding the equipment must have an appropriate level of shock absorption corresponding to the free height of fall (according to EN 16630).
- 7. Release for play after concrete foundations have set.
- 8. Check all screw connections according to maintenance instructions after 4–5 weeks and screw down again if necessary.

detail of check mark

Installation

Item No. 057140001

Description
Stretch bench exerciser

Scale 1:50 Date 12/21 EB

Page 2/2