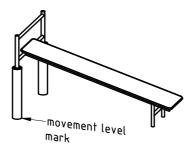

## Mounting instructions for installation as permanently installed outdoor **fitness equipment** according to **EN 16630**

- Assign a location for the equipment considering the space requirement (movement area).
- Excavate soil for foundations, according to drawing.
   Please note: To achieve maximum stability and a safe installation, a moderate level of soil solubility is required.
- 3. Pour in a drain layer of gravel of approx. 10 cm thickness between the bottom of the posts and plain base of foundation.
- 4. Put posts into the hole of foundation. Movement level mark (welded pin) complies with the orientation and mounting depth of the posts.
- Attention: For installation of the pre-assembled components and/or single parts, the screws slightly have to be lubricated with installation paste! Tighten all screws <u>after having aligned</u> all components.
- Grout foundation with compressed concrete C20/25, chamfer and round off the edges. The soil characteristics of the area surrounding the equipment must have an appropriate level of shock absorption corresponding to the free height of fall (according to EN 16630).
- 7. Release for play after concrete foundations have set.
- 8. Check all screw connections according to maintenance instructions after 4–5 weeks and screw down again if necessary.

detail of check mark

Installation

Item No. 057140001

Description
Stretch bench exerciser

Scale 1:50 Date 12/21 EB

Page 2/2