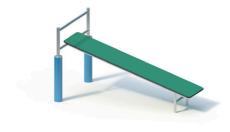

(exemplary colour illustration)

## <u>Item</u>

057140001

Stretch bench exerciser