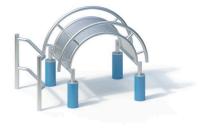

(exemplary colour illustration)

<u>Item</u>

057130001

**Back extension exerciser** 

Back extension exerciser