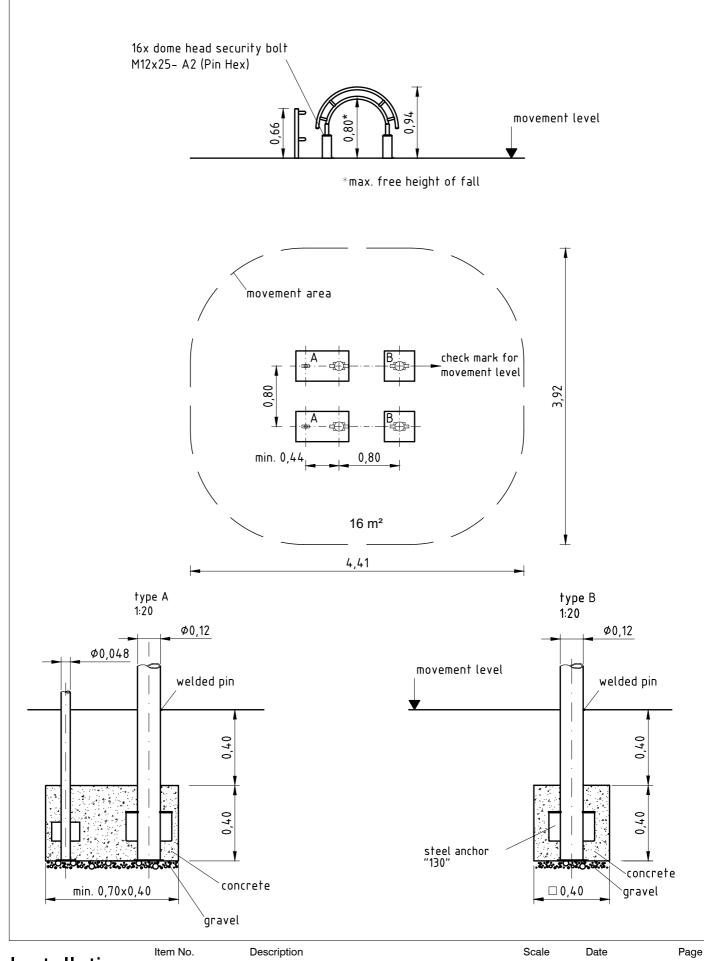

## Mounting instructions for installation as permanently installed outdoor fitness equipment according to EN 16630

- 1. Assign a location for the equipment considering the space requirement (movement area).
- 2. Excavate soil for foundations, according to drawing. Please note: To achieve maximum stability and a safe installation, a moderate level of soil solubility is required.
- 3. Pour in a drain layer of gravel of approx. 10 cm thickness between the bottom of the posts and plain base of foundation.
- 4. Put posts into the hole of foundation. Movement level mark (welded pin) complies with the orientation and mounting depth of the posts.
- 5. Attention: For installation of the pre-assembled components and/or single parts, the screws slightly have to be lubricated with installation paste! Tighten all screws after having aligned
- 6. Grout foundation with compressed concrete C20/25, chamfer and round off the edges. The soil characteristics of the area surrounding the equipment must have an appropriate level of shock absorption corresponding to the free height of fall (according to EN 16630).
- 7. Release for play after concrete foundations have set.
- 8. Check all screw connections according to maintenance instructions after 4-5 weeks and screw down again if necessary.

detail of check mark

Item No.

057130001

Description

Scale 1:50 Date

12/21 EB

Page 1/2

Installation