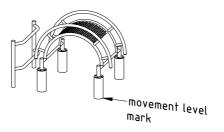

## Mounting instructions for installation as permanently installed outdoor fitness equipment according to EN 16630

- 1. Assign a location for the equipment considering the space requirement (movement area).
- 2. Excavate soil for foundations, according to drawing. Please note: To achieve maximum stability and a safe installation, a moderate level of soil solubility is required.
- 3. Pour in a drain layer of gravel of approx. 10 cm thickness between the bottom of the posts and plain base of foundation.
- 4. Put posts into the hole of foundation. Movement level mark (welded pin) complies with the orientation and mounting depth of the posts.
- 5. Attention: For installation of the pre-assembled components and/or single parts, the screws slightly have to be lubricated with installation paste! Tighten all screws after having aligned
- 6. Grout foundation with compressed concrete C20/25, chamfer and round off the edges. The soil characteristics of the area surrounding the equipment must have an appropriate level of shock absorption corresponding to the free height of fall (according to EN 16630).
- 7. Release for play after concrete foundations have set.
- 8. Check all screw connections according to maintenance instructions after 4-5 weeks and screw down again if necessary.