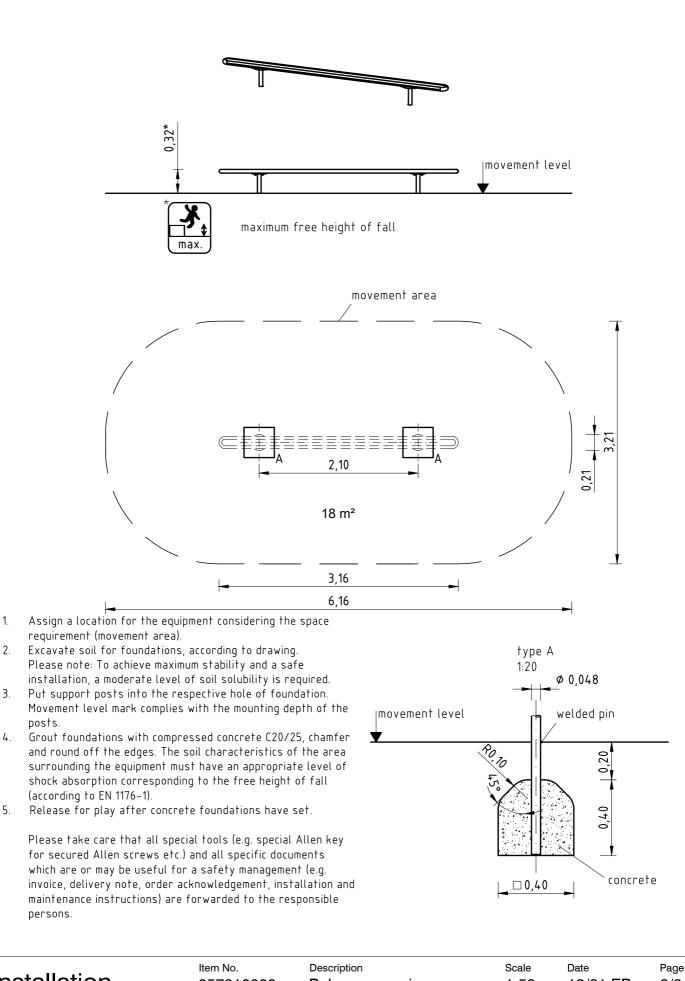

## Mounting instructions for installation as permanently installed outdoor fitness equipment according to EN 16630

Installation

057010000

Balance exerciser

1:50

12/21 EB 2/2