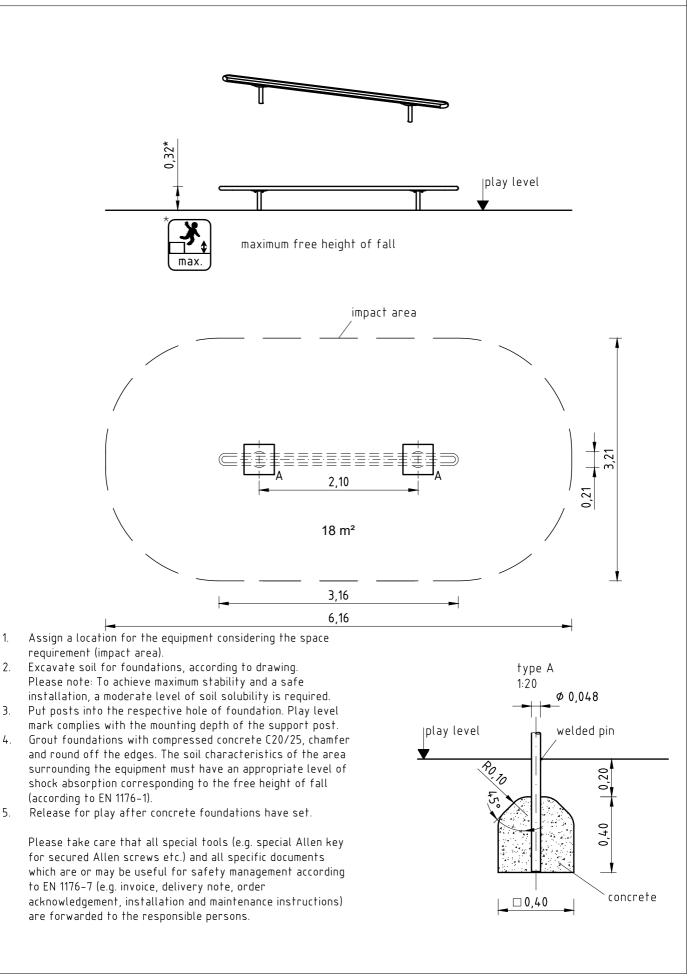

## Mounting instructions for installation as permanently installed public playground equipment according to EN 1176

www.kaiser-kuehne.com T. +49 (0) 42 54 / 93 15-0

Installation

Item No. 057010000 Description

Balance exerciser

1:50

Scale

Date 12/21 EB Page

1/2