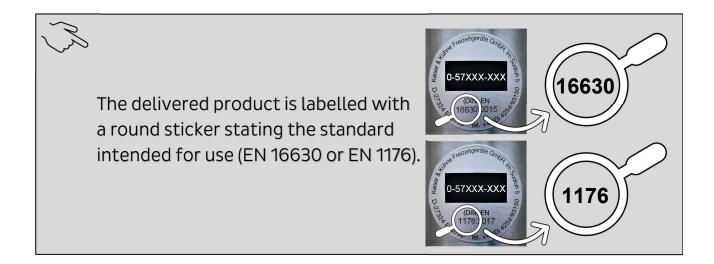

Item

057010000

Balance exerciser

(exemplary colour illustration)

Mounting instructions

- for installation as *permanently installed public playground equipment* according to EN 1176 (Page: 1)
- 2. for installation as *permanently installed outdoor fitness equipment* according to **EN 16630** (Page: 2)