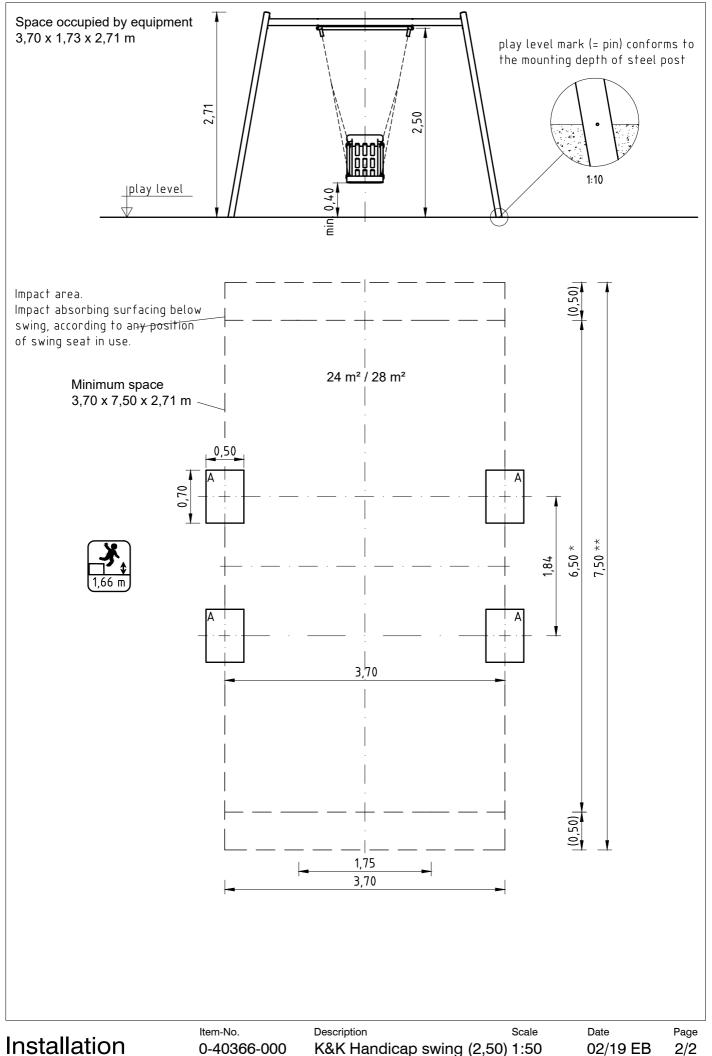

Installation

Description K&K Handicap swing (2,50) 1:50

Scale

www.kaiser-kuehne-play.com Tel. +494254 - 93150

© Kaiser & Kühne Freizeitgeräte D-27324 Eystrup

K & K Installation

Installation

0-40366-000 0-40368-000 K&K Handicap swing (2,50) 1:50